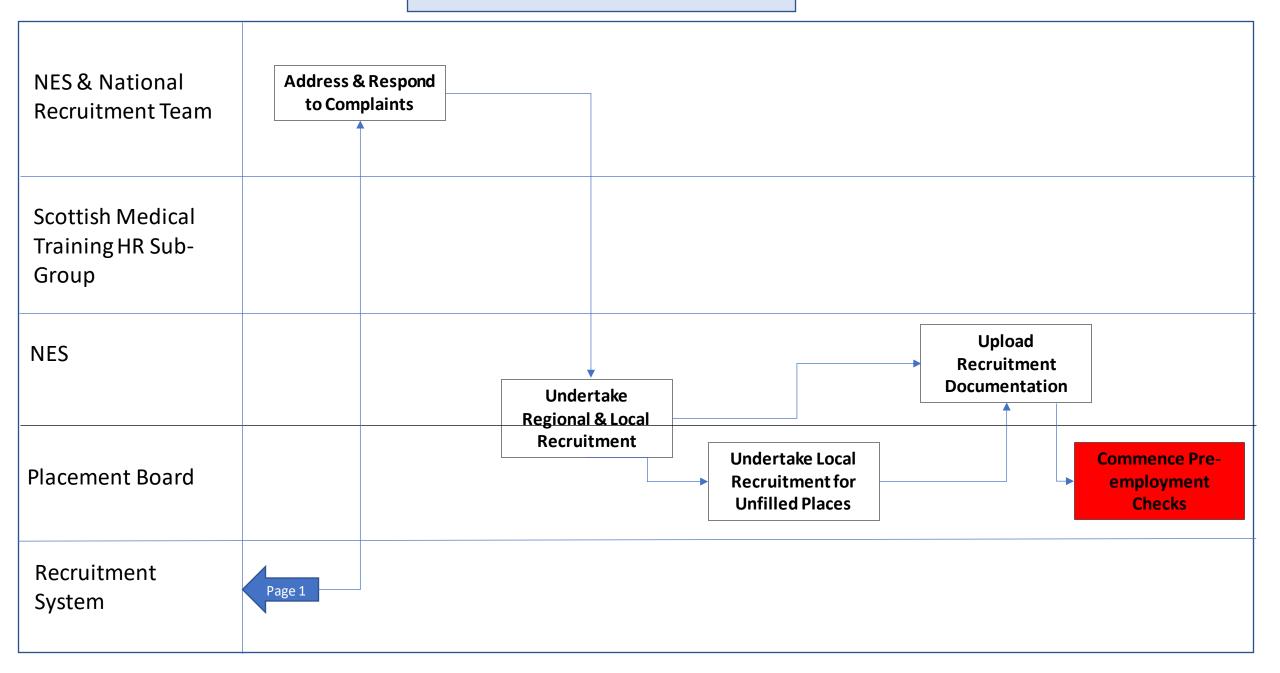

## RECRUITMENT PROCESS FLOWCHART

| NES & National<br>Recruitment Team            | Provide Trained<br>Reception & Admin<br>Staff to Participate in<br>the Recruitment &<br>Selection Process<br>Procedures<br>Check Recruitment<br>Process Meets<br>Legal<br>Requirements<br>Check Recruitment | Provide<br>Outcomes &<br>Enter on<br>Recruitment<br>System |
|-----------------------------------------------|-------------------------------------------------------------------------------------------------------------------------------------------------------------------------------------------------------------|------------------------------------------------------------|
| Scottish Medical<br>Training HR Sub-<br>Group | Oversee the<br>Provision of<br>Trained Staff                                                                                                                                                                |                                                            |
| NES                                           |                                                                                                                                                                                                             |                                                            |
| Placement Board                               |                                                                                                                                                                                                             |                                                            |
| Recruitment<br>System                         |                                                                                                                                                                                                             | Update System                                              |